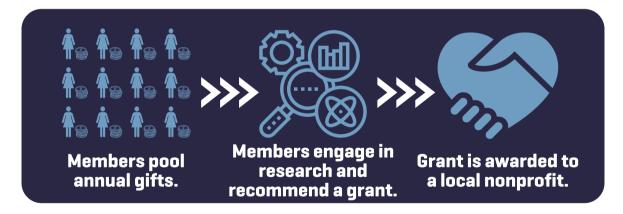

#### **How It Works**

Each member contributes annually toward a collective grant.

Your \$1.100 donation is...

- is tax deductible
- is payable by check or credit card
- ogoes entirely to our annual grant
- children